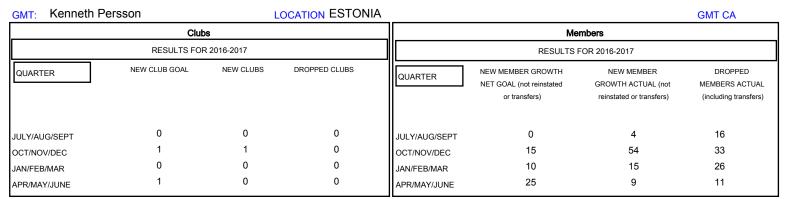

## MONTHLY MEMBERSHIP PROGRESS REPORT

District 120

Results as of: 5/31/2017

| DROPPED CLUBS: 0  DROPPED MEMBERS |         | 23 CLUBS OF 61 ADDED 1 OR MORE<br>NEW MEMBERS | GENDER DISTR<br>MALE<br>FEMALE  | 892 (70.74%)<br>369 (29.26%) |    |
|-----------------------------------|---------|-----------------------------------------------|---------------------------------|------------------------------|----|
| DECEASED                          | 3       | CLICK HERE FOR CUMULATIVE  MEMBERSHIP DATA    | TOTAL FAMILY UNIT MEMBERS       |                              | 87 |
| CLUB CANCELLED OTHER              | 0<br>83 |                                               | FAMILY MEMBERS PAYING HALF DUES |                              | 45 |
| TOTAL                             | 86      |                                               | DOES                            |                              |    |