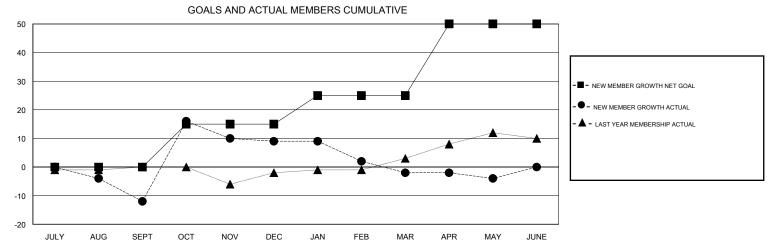

## MONTHLY MEMBERSHIP PROGRESS REPORT

District 120

Results as of: 5/31/2017

| DROPPED CLUBS: 0  DROPPED MEMBERS |         | 23 CLUBS OF 61 ADDED 1 OR MORE<br>NEW MEMBERS | GENDER DISTR<br>MALE<br>FEMALE  | 892 (70.74%)<br>369 (29.26%) |    |
|-----------------------------------|---------|-----------------------------------------------|---------------------------------|------------------------------|----|
| DECEASED                          | 3       | CLICK HERE FOR CUMULATIVE  MEMBERSHIP DATA    | TOTAL FAMILY UNIT MEMBERS       |                              | 87 |
| CLUB CANCELLED OTHER              | 0<br>83 |                                               | FAMILY MEMBERS PAYING HALF DUES |                              | 45 |
| TOTAL                             | 86      |                                               | DOES                            |                              |    |